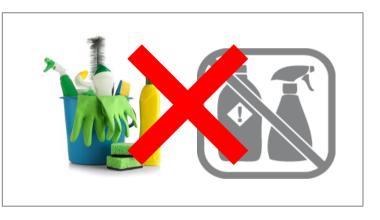

## **Do NOT Use:**

Do not use anything other than alcohol based disinfectants.

Using any other type of disinfectant can damage the keg fitting and cause a keg failure.

Please consult with your local Petainer sales representative if you have any questions about chemical compatibility with the Petainer Keg.