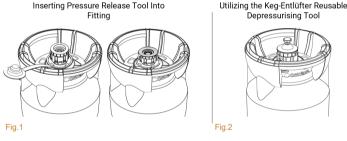

### Instruction for disposal

- 1. When the keg is empty, pull the dispense head handle upward.
- 2. Gently slide the dispense head off the keg.
- Push the pressure relief tool (PRT) onto the fitting (Fig.1) or Slide on a reusable depressurising tool (Keg-Entlüfter) and turn the screw clockwise until the pressure is released (Fig.2)
- 4. When **fully depressurised**, disassemble the Hybrid according the disassembly pictograms below and send for recycling in accordance with local recycling rules and regulations.