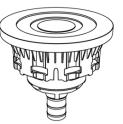

### Instruction for use

- 1. Break and remove the snap cap and follow procedure above.
- Slide the dispense head onto the fitting on top of the keg. (Take care to fully engage the dispense head by sliding it onto the fitting until it is fully covered. This will avoid fitting damage while pressing the handle down.)
- 3. Push down the dispense head handle. The keg is now ready to dispense.