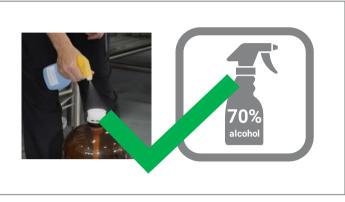

## Use:

Only use alcohol based disinfectant products:

**70% Ethanol** or similar such as Isopropyl Alcohol (IPA).

Observe disinfectant exposure times