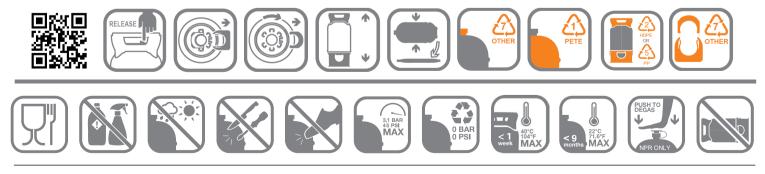

### Instruction for disposal

- 1. When the keg is empty, pull the dispense head handle upward.
- 2. Gently slide the dispense head off the keg.
- Push the pressure relief tool (PRT) onto the fitting (Fig.1) or Slide on a reusable depressurising tool (Keg-Entlüfter) and turn the screw clockwise until the pressure is released (Fig.2)
- 4. When **fully depressurised**, disassemble the Hybrid according the disassembly pictograms below and send for recycling in accordance with local recycling rules and regulations.

#### Hybrid disassembly pictograms:

(Please use also the Hybrid disassembling video - QR code below)

The Petainer Keg Hybrid A-type can be disconnected and connected for cleaning of the dispense line, or for other reasons.