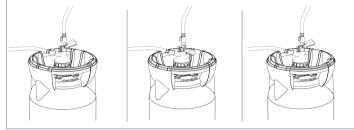

### Instruction for disposal

- 1. When the keg is empty, pull the dispense head handle upward.
- 2. Gently slide the dispense head off the keg.
- Push the pressure relief tool (PRT) onto the fitting (Fig.1) or Slide on a reusable depressurising tool (Keg-Entlüfter) and turn the screw clockwise until the pressure is released (Fig.2)
- 4. When **fully depressurised**, disassemble the Hybrid according the disassembly pictograms below and send for recycling in accordance with local recycling rules and regulations.

#### Hybrid disassembly pictograms:

(Please use also the Hybrid disassembling video - QR code below)

The Petainer Keg Hybrid A-type can be disconnected and connected for cleaning of the dispense line, or for other reasons.